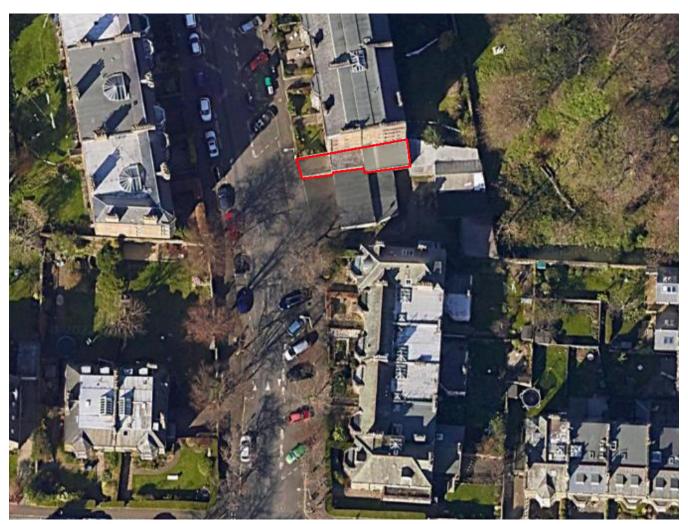

| Applicant Details                                          |                                             |                          |                                   |  |
|------------------------------------------------------------|---------------------------------------------|--------------------------|-----------------------------------|--|
| Please enter Applicant                                     | details                                     |                          |                                   |  |
| Title:                                                     | Mr                                          | You must enter a Bu      | ilding Name or Number, or both: * |  |
| Other Title:                                               |                                             | Building Name:           |                                   |  |
| First Name: *                                              | Nazmi                                       | Building Number:         | 351                               |  |
| Last Name: *                                               | Okan                                        | Address 1<br>(Street): * | Lanark Road                       |  |
| Company/Organisation                                       | 1st Class Chauffeuring Scotland Ltd         | Address 2:               |                                   |  |
| Telephone Number: *                                        |                                             | Town/City: *             | Edinburgh                         |  |
| Extension Number:                                          |                                             | Country: *               | Scotland                          |  |
| Mobile Number:                                             |                                             | Postcode: *              | EH14 5RS                          |  |
| Fax Number:                                                |                                             |                          |                                   |  |
| Email Address: *                                           |                                             |                          |                                   |  |
| Site Address                                               | Details                                     |                          |                                   |  |
| Planning Authority:                                        | City of Edinburgh Council                   |                          |                                   |  |
| Full postal address of th                                  | ne site (including postcode where available | ):                       |                                   |  |
| Address 1:                                                 |                                             |                          |                                   |  |
| Address 2:                                                 |                                             |                          |                                   |  |
| Address 3:                                                 |                                             |                          |                                   |  |
| Address 4:                                                 |                                             |                          |                                   |  |
| Address 5:                                                 |                                             |                          |                                   |  |
| Town/City/Settlement:                                      |                                             |                          |                                   |  |
| Post Code:                                                 |                                             |                          |                                   |  |
| Please identify/describe the location of the site or sites |                                             |                          |                                   |  |
| Single storey propert                                      | y includes front drive                      |                          |                                   |  |
|                                                            |                                             |                          |                                   |  |
| Northing                                                   | 671075                                      | Easting                  | 324885                            |  |

| Site Address I                                                                                                                        | Details                     |                     |                          |                                                                  |
|---------------------------------------------------------------------------------------------------------------------------------------|-----------------------------|---------------------|--------------------------|------------------------------------------------------------------|
| Planning Authority:                                                                                                                   | City of Edinburgh Cou       | uncil               |                          |                                                                  |
| Full postal address of the s                                                                                                          | site (including postcode v  | where available):   |                          |                                                                  |
| Address 1:                                                                                                                            |                             |                     |                          |                                                                  |
| Address 2:                                                                                                                            |                             |                     |                          |                                                                  |
| Address 3:                                                                                                                            |                             |                     |                          |                                                                  |
| Address 4:                                                                                                                            |                             |                     |                          |                                                                  |
| Address 5:                                                                                                                            |                             |                     |                          |                                                                  |
| Town/City/Settlement:                                                                                                                 |                             |                     |                          |                                                                  |
| Post Code:                                                                                                                            |                             |                     |                          |                                                                  |
| Please identify/describe the                                                                                                          | e location of the site or s | sites               |                          |                                                                  |
| Single storey property in                                                                                                             | icludes front drive         |                     |                          |                                                                  |
| Northing 6                                                                                                                            | 71075                       |                     | Easting                  | 324885                                                           |
| Pre-Applicatio                                                                                                                        | n Discussior                | 1                   |                          |                                                                  |
| Have you discussed your p                                                                                                             | proposal with the planning  | ng authority? *     |                          | ☐ Yes ☒ No                                                       |
| Site Area                                                                                                                             |                             |                     |                          |                                                                  |
| Please state the site area:                                                                                                           |                             | 68.80               |                          |                                                                  |
| Please state the measurement type used:   Hectares (ha) Square Metres (sq.m)                                                          |                             |                     |                          |                                                                  |
| Existing Use                                                                                                                          |                             |                     |                          |                                                                  |
| Please describe the curren                                                                                                            | nt or most recent use: *    | (Max 500 characte   | rs)                      |                                                                  |
| Current use is workshop & office. Previously approved planning application (19/0544/FUL) included for a change of use to residential. |                             |                     |                          |                                                                  |
| Access and Parking                                                                                                                    |                             |                     |                          |                                                                  |
| Are you proposing a new a lf Yes please describe and you propose to make. You                                                         | show on your drawings       | the position of any | existing. Altered or nev | Yes No vaccess points, highlighting the changes inpact on these. |