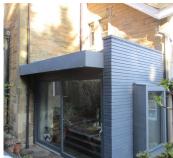

on is a monpitch off the gable. To the south are lock-up garages that are set down in height. The location is an established residential area.

The total plot area is 69.5m2. The building GEA = 50.5m2 The proposals maintain the existing GEA at gfl.

The current property appears to date from the early half of the 20th century.

The existing building construction is wetdash render over brick. The pitched & flats roofs are felted. Existing windows are double glazed white pvc.

The proposed extension is above the flat roofed front half and part of the pitched roof area. The existing car parking space is retained. The outward opening workshop doors, flat roof and part of the piched rood will be removed.

### 2.1 Local character appraisal & precedent





Canaan Lane School - Corten steel clad



23 Cluny Terr- zinc, glass, timber



10 Jordan Lane house



Zinc cladding horizontal banding



26 Nile Grove- slate clad box



36-42 Newbattle Terr, zinc projecting bays





36 Canaan Lane 2 storey abuts tenement



38 Canaan Lane 2 storey abuts tenement



The Morningside CACA 2001 refers to Woodburn Terrace at the north end of the conservation area. It is described on p.7. "In this small area there is a small eclectic mix of buildings and periods, ranging over vernacular single storey buildings, to Georgian detached buildings and Victorian tenements."

Examples of the eclectic mix of buildings in close proximity to the proposal site are: Canaan Lane nr.9a (zinc 1fl), New Primary School (Corten clad), nr.36 (2 storey painted brick abutting 4 storey tenement), nr.38 (2 storey house