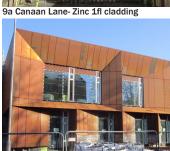

nt half has a flat roof and the rear portion is a monpitch off the gable. To the south are lock-up garages that are set down in height. The location is an established residential area.

The total plot area is 69.5m2. The building GEA = 50.5m2 The proposals maintain the existing GEA at gfl.

The current property appears to date from the early half of the 20th century.

The existing building construction is wetdash render over brick. The pitched & flats roofs are felted. Existing windows are double glazed white pvc.

The proposed extension is above the flat roofed front half and part of the pitched roof area. The existing car parking space is retained. The outward opening workshop doors, flat roof and part of the piched rood will be removed.

### 2.1 Local character appraisal & precedent





Canaan Lane School - Corten steel clad



23 Cluny Terr- zinc, glass, timber



10 Jordan Lane house



Zinc cladding horizontal banding



26 Nile Grove- slate clad box



36-42 Newbattle Terr, zinc projecting bays





36 Canaan Lane 2 storey abuts tenement



38 Canaan Lane 2 storey abuts tenement



The Morningside CACA 2001 refers to Woodburn Terrace at the north end of the conservation area. It is described on p.7. "In this small area there is a small eclectic mix of buildings and periods, ranging over vernacular single storey buildings, to Georgian detached buildings and Victorian tenements."

Examples of the eclectic mix of buildings in close proximity to the proposal site are: Canaan Lane nr.9a (zinc 1fl), New Primary School (Corten clad), nr.36 (2 storey painted brick abutting