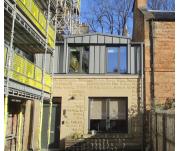

ront half has a flat roof and the rear portion is a monpitch off the gable. To the south are lock-up garages that are set down in height. The location is an established residential area.

The total plot area is 69.5m2. The building GEA = 50.5m2 The proposals maintain the existing GEA at gfl.

The current property appears to date from the early half of the 20th century.

The existing building construction is wetdash render over brick. The pitched & flats roofs are felted. Existing windows are double glazed white pvc.

The proposed extension is above the flat roofed front half and part of the pitched roof area. The existing car parking space is retained. The outward opening workshop doors, flat roof and part of the piched rood will be removed.

### 2.1 Local character appraisal & precedent





Canaan Lane School - Corten steel clad



23 Cluny Terr- zinc, glass, timber



10 Jordan Lane house



Zinc cladding horizontal banding



26 Nile Grove- slate clad box



36-42 Newbattle Terr, zinc projecting bays





36 Canaan Lane 2 storey abuts tenement



38 Canaan Lane 2 storey abuts tenement



The Morningside CACA 2001 refers to Woodburn Terrace at the north end of the conservation area. It is described on p.7. "In this small area there is a small eclectic mix of buildings and periods, ranging over vernacular single storey buildings, to Georgian detached buildings and Victorian tenements."

Examples of the eclectic mix of buildings in close proximity to the proposal site are: Canaan Lane nr.9a (zinc 1fl), New Primary School (Corten clad), nr.36 (2 storey painted brick abuttin